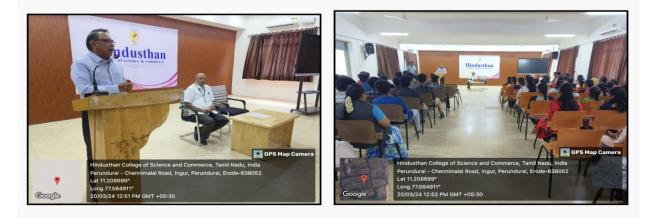

## Inauguration of Road Safety Club - 20.03.24

Under the guidance of Directorate of Collegiate Education, our college established Road Safety Club in the college on 20.03.2024. Dr.K.Karunakaran, CEO, Hindusthan Educational Institutions inaugurated the club and educated the students about various road safety measures to be followed in daily life.